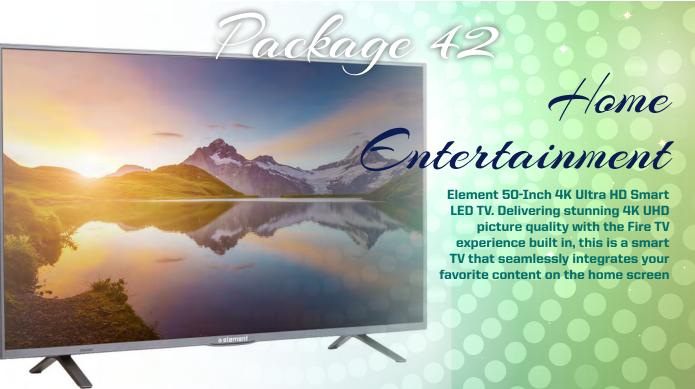

## Smart Home

SAMSUNG POWERBOT ROBOT VACUUM

Maximize cleaning coverage as it navigates your home with ease and avoids obstacles. Edge Clean Master technology features an innovative shutter that extends out to capture debris trapped in corners and edges of the wall.

#### **AMAZON ECHO**

Alexa lets you play music, control smart home devices, make hands-free calls and text messages, and more. Enhanced far-field voice recognition lets Alexa hear you even when music's playing...

#### **RING VIDEO DOORBELL**

Answer the door from anywhere with your smartphone.

Laptop

HP 15.6" Laptop Computer Quad core processor Microsoft Windows 10