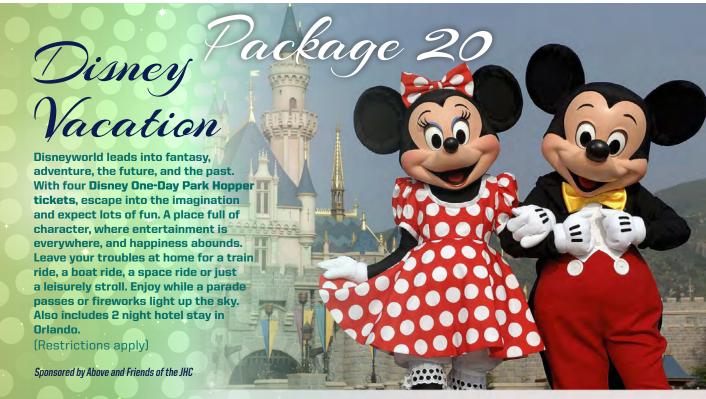

### Coast-to-Coast

Surprise your family or friends for the next simcha, or just pack your bags and get away for a much needed vacation. Enjoy two round-trip tickets to anywhere in the (continental) United States.