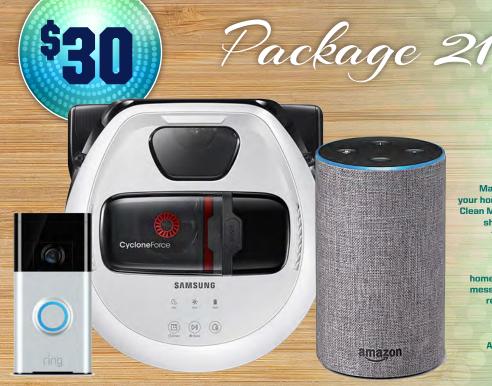

## Smart Home

SAMSUNG POWERBOT ROBOT VACUUM

Maximize cleaning coverage as it navigates your home with ease and avoids obstacles. Edge Clean Master technology features an innovative shutter that extends out to capture debris trapped in corners and edges of the wall.

#### **AMAZON ECHO**

Alexa lets you play music, control smart home devices, make hands-free calls and text messages, and more. Enhanced far-field voice recognition lets Alexa hear you even when music's playing...

#### **RING VIDEO DOORBELL**

Answer the door from anywhere with your smartphone.

Laptop

HP 15.6" Laptop Computer Quad core processor Microsoft Windows 10