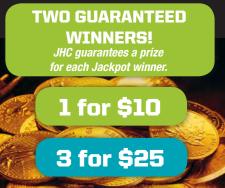

#### **JACKPOT\***

The JACKPOT RAFFLE will be the first drawing of the evening. Two tickets marked "JACKPOT 1" and "JACKPOT 2" will have been placed in every prize box. The Two winners of this special drawing will then have a chance to win every one of the 42 prize packages at the Auction. Every time a JACKPOT ticket is drawn from a prize box, the winner of this JACKPOT RAFFLE wins that prize.