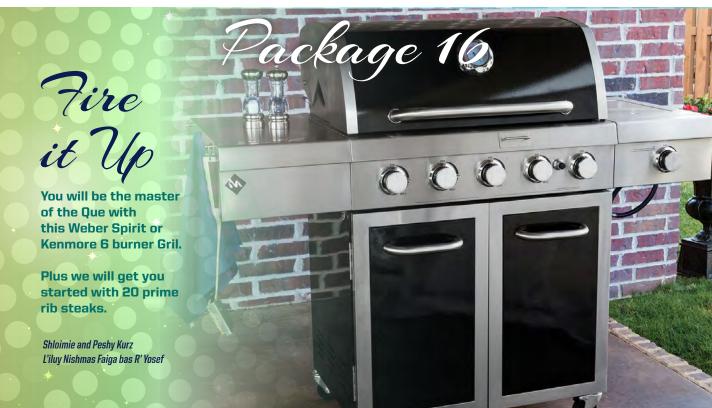

### Coast-to-Coast

Surprise your family or friends for the next simcha, or just pack your bags and get away for a much needed vacation. Enjoy two round-trip tickets to anywhere in the (continental) United States.

# Package 9